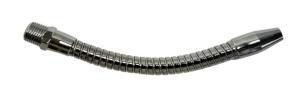

## FLEXIJET® with fixed nozzle J-10-1/8, d male thread 1/8 ", chrome plated, LG 100 mm

## Read More

**SKU:** J-10-1/8-en

Stock: instock

Categories: Flexijet, Flexijet® with fixed nozzle

Tags: Flexijet® with fixed nozzle

Aspect: Chrome platedLength: 100Outter

diameter: 8Inner diameter: 3End 1: M5/10 - G 1/8"

End 2 Tooling compatibility: fixed nozzle

## **Product Description**

Semi-rigid fluid ejection hose with fixed nozzle, length 100mm, outer diameter 8mm, inner diameter 3mm, chrome steel finish. Waterproof along the entire length thanks to the presence of an inner sheath. Screw male tip, diameter 1/8", Thread 5/10.