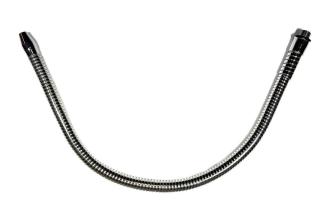

FLEXIJET<sup>®</sup> with fixed nozzle J-100-1/2, d male thread 1/2 '', chrome plated, LG 1000 mm

## Read More

SKU: J-100-1/2-en
Stock: instock
Categories: Flexijet, Flexijet® with fixed nozzle
Tags: Flexijet® with fixed nozzle

Aspect: Chrome platedLength: 1000Outter diameter: 21Inner diameter: 10.5End 1: M15/ 21 -G 1/2"End 2 Tooling compatibility: fixed nozzle

## **Product Description**

Semi-rigid fluid ejection hose with fixed nozzle, length 1000mm, outer diameter 21mm, inner diameter 10.5mm, chromed steel finish. Waterproof along the entire length thanks to the presence of an inner sheath. Reinforcement sleeve on the fixed side; Screw