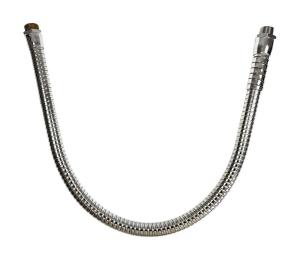

**Tags:** Flexijet for interchangeable nozzle

**Aspect:** Chrome plated**Length:** 1000**Outter** 

diameter: 21Inner diameter: 10.5End 1: M15/ 21 - G 1/2"End 2 Tooling compatibility: M15/ 21 - G 1/2"

## **Product Description**

Semi-rigid fluid ejection hose with interchangeable nozzle, length 1000mm, outer diameter 21mm, inner diameter 10.5mm, chrome-plated steel finish. Waterproof along the entire length thanks to the presence of an inner sheath. Reinforcement sleeve on the fi