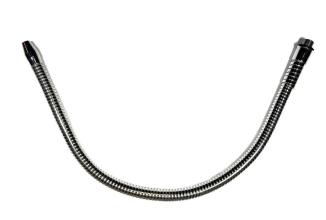

## FLEXIJET® with fixed nozzle J-100-1/4, d male thread 1/4 ", chrome plated, LG 1000 mm

Read More

**SKU:** J-100-1/4-en

Stock: instock

Categories: Flexijet, Flexijet® with fixed nozzle

Tags: Flexijet® with fixed nozzle

**Aspect:** Chrome plated**Length:** 1000**Outter diameter:** 15**Inner diameter:** 5**End 1:** M8/13 - G

1/4"End 2 Tooling compatibility: fixed nozzle

## **Product Description**

Semi-rigid fluid ejection hose with fixed nozzle, length 1000mm, outer diameter 15mm, inner diameter 5mm, chrome steel finish. Waterproof along the entire length thanks to the presence of an inner sheath. Reinforcement sleeve on the fixed side: Screw male