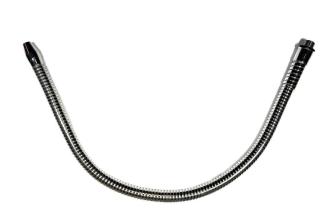

Aspect: Chrome platedLength: 1000Outter

diameter: 16Inner diameter: 7.8End 1: M12/17 - G

3/8"End 2 Tooling compatibility: fixed nozzle

## **Product Description**

Semi-rigid fluid ejection hose with fixed nozzle, length 1000mm, outer diameter 16mm, inner diameter 7.8mm, chrome-plated steel finish. Waterproof along the entire length thanks to the presence of an inner sheath. Reinforcement sleeve on the fixed side; S