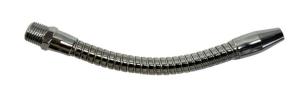

## FLEXIJET® with fixed nozzle J-15-1/8, d male thread 1/8 ", chrome plated, LG 150 mm

## Read More

**SKU:** J-15-1/8-en

Stock: instock

Categories: Flexijet, Flexijet® with fixed nozzle

Tags: Flexijet® with fixed nozzle

Aspect: Chrome platedLength: 150Outter

diameter: 8Inner diameter: 3End 1: M5/10 - G 1/8"

## **Product Description**

Semi-rigid fluid ejection hose with fixed nozzle, length 150mm, outer diameter 8mm, inner diameter 3mm, chrome-plated steel finish. Waterproof along the entire length thanks to the presence of an inner sheath. Screw male tip, diameter 1/8", Thread 5/10.