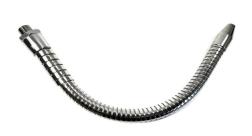

## FLEXIJET® with fixed nozzle J-20-1/2, d male thread 1/2 ", chrome plated, LG 200 mm

## Read More

**SKU:** J-20-1/2-en

Stock: instock

Categories: Flexijet, Flexijet® with fixed nozzle

Tags: Flexijet® with fixed nozzle

Aspect: Chrome platedLength: 200Outter

diameter: 21Inner diameter: 10.5End 1: M15/21 - G 1/2"End 2 Tooling compatibility: fixed nozzle

## **Product Description**

Semi-rigid fluid ejection hose with fixed nozzle, length 200mm, outer diameter 21mm, inner diameter 10.5mm, chrome-plated steel finish. Waterproof along the entire length thanks to the presence of an inner sheath. Screw male tip, diameter 1/2", Thread 15/