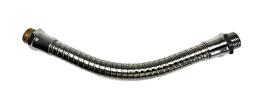

## FLEXIJET® for interchangeable nozzle J-20-1/2 Bi, 1/2 " male threads, chrome plated, LG 200 mm

## Read More

**SKU:** J-20-1/2 BI-en

Stock: instock

Categories: Flexijet, Flexijet for interchangeable

nozzle

**Tags:** Flexijet for interchangeable nozzle

Aspect: Chrome platedLength: 200Outter

diameter: 21Inner diameter: 10.5End 1: M15/21 - G 1/2"End 2 Tooling compatibility: M15/21 - G 1/2"

## **Product Description**

Semi-rigid fluid ejection hose with interchangeable nozzle, length 200mm, outer diameter 21mm, inner diameter 10.5mm, chrome-plated steel finish. Waterproof along the entire length thanks to the presence of an inner sheath. 2 male tips, diameter 1/2", thr