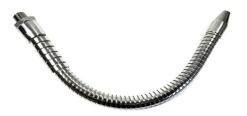

FLEXIJET<sup>®</sup> with fixed nozzle J-20-1/4, d male thread 1/4 '', chrome plated, LG 200 mm

## **Product Description**

Semi-rigid fluid ejection hose with fixed nozzle, length 200mm, outer diameter 12mm, inner diameter 5mm, chrome-plated steel finish. Waterproof along the entire length thanks to the presence of an inner sheath. Screw male tip, diameter 1/4", Thread 8/13.