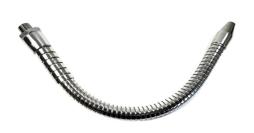

## FLEXIJET® with fixed nozzle J-20-1/8, d male thread 1/8 ", chrome plated, LG 200 mm

## Read More

**SKU:** J-20-1/8-en

Stock: instock

**Categories:** Flexijet, Flexijet® with fixed nozzle

Tags: Flexijet® with fixed nozzle

Aspect: Chrome platedLength: 200Outter

diameter: 8Inner diameter: 3End 1: M5/10 - G 1/8"

## **Product Description**

Semi-rigid fluid ejection hose with fixed nozzle, length 200mm, outer diameter 8mm, inner diameter 3mm, chrome-plated steel finish. Waterproof along the entire length thanks to the presence of an inner sheath. Screw male tip, diameter 1/8", Thread 5/10.