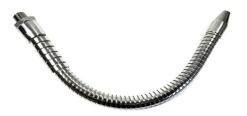

FLEXIJET<sup>®</sup> with fixed nozzle J-25-1/2, d male thread 1/2 '', chrome plated, LG 250 mm

## **Product Description**

Semi-rigid fluid ejection hose with fixed nozzle, length 250mm, outer diameter 21mm, inner diameter 10.5mm, chrome-plated steel finish. Waterproof along the entire length thanks to the presence of an inner sheath. Screw male tip, diameter 1/2", Thread 15/