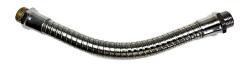

FLEXIJET® for interchangeable nozzle J-25-1/2 Bi, 1/2 '' male threads, chrome plated, LG 250 mm

## Read More

SKU: J-25-1/2 BI-en Stock: instock Categories: Flexijet, Flexijet for interchangeable nozzle Tags: Flexijet for interchangeable nozzle Aspect: Chrome platedLength: 250Outter

diameter: 21Inner diameter: 10.5End 1: M15/ 21 -G 1/2"End 2 Tooling compatibility: M15/ 21 - G 1/2"

## **Product Description**

Semi-rigid fluid ejection hose with interchangeable nozzle, length 250mm, outer diameter 21mm, inner diameter 10.5mm, chrome-plated steel finish. Waterproof along the entire length thanks to the presence of an inner sheath. 2 male tips, diameter 1/2", thr