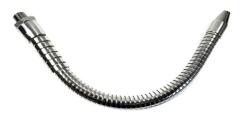

FLEXIJET<sup>®</sup> with fixed nozzle J-25-1/4, d male thread 1/4 '', chrome plated, LG 250 mm

## Read More

SKU: J-25-1/4-en Stock: instock Categories: Flexijet, Flexijet® with fixed nozzle Tags: Flexijet® with fixed nozzle

Aspect: Chrome platedLength: 250Outter diameter: 12Inner diameter: 5End 1: M8/13 - G 1/4"End 2 Tooling compatibility: fixed nozzle

## **Product Description**

Semi-rigid fluid ejection hose with fixed nozzle, length 250mm, outer diameter 12mm, inner diameter 5mm, chrome-plated steel finish. Waterproof along the entire length thanks to the presence of an inner sheath. Screw male tip, diameter 1/4", Thread 8/13.