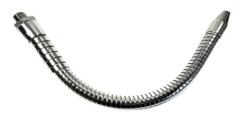

FLEXIJET<sup>®</sup> with fixed nozzle J-25-1/8, d male thread 1/8 '', chrome plated, LG 250 mm

## Read More

SKU: J-25-1/8-en
Stock: instock
Categories: Flexijet, Flexijet® with fixed nozzle
Tags: Flexijet® with fixed nozzle
Aspect: Chrome platedLength: 250Outter

diameter: 8Inner diameter: 3End 1: M5/10 - G 1/8" End 2 Tooling compatibility: fixed nozzle

## **Product Description**

Semi-rigid fluid ejection hose with fixed nozzle, length 250mm, outer diameter 8mm, inner diameter 3mm, chrome-plated steel finish. Waterproof along the entire length thanks to the presence of an inner sheath. Screw male tip, diameter 1/8", Thread 5/10.