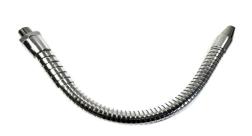

## FLEXIJET® with fixed nozzle J-25-3/8, d male thread 3/8 ", chrome plated, LG 250 mm

## Read More

**SKU:** J-25-3/8-en

Stock: instock

Categories: Flexijet, Flexijet® with fixed nozzle

Tags: Flexijet® with fixed nozzle

Aspect: Chrome platedLength: 250Outter

diameter: 16Inner diameter: 7.8End 1: M12/17 - G

3/8"End 2 Tooling compatibility: fixed nozzle

## **Product Description**

Semi-rigid fluid ejection hose with fixed nozzle, length 250mm, outer diameter 16mm, inner diameter 7.8mm, chrome-plated steel finish. Waterproof along the entire length thanks to the presence of an inner sheath. Screw male tip, diameter 3/8", Thread 12/1