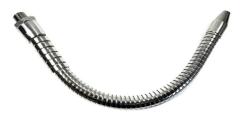

FLEXIJET<sup>®</sup> with fixed nozzle J-30-1/2, d male thread 1/2 '', chrome plated, LG 300 mm

## Read More

SKU: J-30-1/2-en
Stock: instock
Categories: Flexijet, Flexijet® with fixed nozzle
Tags: Flexijet® with fixed nozzle

Aspect: Chrome platedLength: 300Outter diameter: 21Inner diameter: 10.5End 1: M15/ 21 -G 1/2"End 2 Tooling compatibility: fixed nozzle

## **Product Description**

Semi-rigid fluid ejection hose with fixed nozzle, length 300mm, outer diameter 21mm, inner diameter 10.5mm, chrome-plated steel finish. Waterproof along the entire length thanks to the presence of an inner sheath. Screw male tip, diameter 1/2", Thread 15/