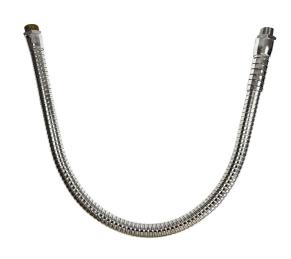

## FLEXIJET® for interchangeable nozzle J-30-1/2 Bi, 1/2 " male threads, chrome plated, LG 300 mm

Read More

**SKU:** J-30-1/2 BI-en

**Stock:** instock

Categories: Flexijet, Flexijet for interchangeable

nozzle

**Tags:** Flexijet for interchangeable nozzle

Aspect: Chrome platedLength: 300Outter

diameter: 21Inner diameter: 10.5End 1: M15/21 - G 1/2"End 2 Tooling compatibility: M15/21 - G 1/2"

## **Product Description**

Semi-rigid fluid ejection hose with interchangeable nozzle, length 300mm, outer diameter 21mm, inner diameter 10.5mm, chrome-plated steel finish. Waterproof along the entire length thanks to the presence of an inner sheath. 2 male tips, diameter 1/2", thr