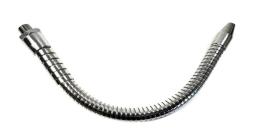

## FLEXIJET® with fixed nozzle J-30-1/4, d male thread 1/4 ", chrome plated, LG 300 mm

## Read More

**SKU:** J-30-1/4-en

Stock: instock

Categories: Flexijet, Flexijet® with fixed nozzle

Tags: Flexijet® with fixed nozzle

Aspect: Chrome platedLength: 300Outter

**diameter:** 13Inner diameter: 5End 1: M8/13 - G 1/4"End 2 Tooling compatibility: fixed nozzle

## **Product Description**

Semi-rigid fluid ejection hose with fixed nozzle, length 300mm, outer diameter 13mm, inner diameter 5mm, chrome-plated steel finish. Waterproof along the entire length thanks to the presence of an inner sheath. Screw male tip, diameter 1/4", Thread 8/13.