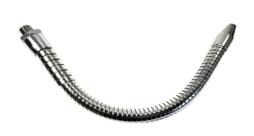

Aspect: Chrome platedLength: 300Outter

diameter: 8Inner diameter: 3End 1: M5/10 - G 1/8"

End 2 Tooling compatibility: fixed nozzle

## **Product Description**

Semi-rigid fluid ejection hose with fixed nozzle, length 300mm, outer diameter 8mm, inner diameter 3mm, chromed steel finish. Waterproof along the entire length thanks to the presence of an inner sheath. Screw male tip, diameter 1/8", Thread 5/10.