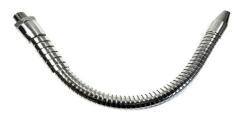

FLEXIJET<sup>®</sup> with fixed nozzle J-30-3/8, d male thread 3/8 '', chrome plated, LG 300 mm

## Read More

SKU: J-30-3/8-en Stock: instock Categories: Flexijet, Flexijet® with fixed nozzle Tags: Flexijet® with fixed nozzle Aspect: Chrome platedLength: 300Outter

diameter: 16Inner diameter: 7.8End 1: M12/17 - G 3/8"End 2 Tooling compatibility: fixed nozzle

## **Product Description**

ixed nozzle semi-rigid fluid ejection hose, length 300mm, outer diameter 16mm, inner diameter 7.8mm, chrome-plated steel finish. Waterproof along the entire length thanks to the presence of an inner sheath. Screw male tip, diameter 3/8", Thread 12/17.