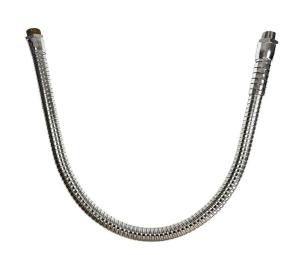

FLEXIJET® for interchangeable nozzle J-40-1/2 Bi, 1/2 '' male threads, chrome plated, LG 400 mm

## Read More

SKU: J-40-1/2 BI-en
Stock: instock
Categories: Flexijet, Flexijet for interchangeable nozzle
Tags: Flexijet for interchangeable nozzle

Aspect: Chrome platedLength: 400Outter diameter: 21Inner diameter: 10.5End 1: M15/ 21 -G 1/2"End 2 Tooling compatibility: M15/ 21 - G 1/2"

## **Product Description**

Semi-rigid fluid ejection hose with interchangeable nozzle, length 400mm, outer diameter 21mm, inner diameter 10.5mm, chrome-plated steel finish. Waterproof along the entire length thanks to the presence of an inner sheath. Reinforcement sleeve on the fix