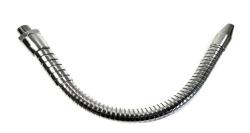

## FLEXIJET® with fixed nozzle J-40-1/4, d male thread 1/4 ", chrome plated, LG 400 mm

## Read More

**SKU:** J-40-1/4-en

Stock: instock

Categories: Flexijet, Flexijet® with fixed nozzle

Tags: Flexijet® with fixed nozzle

Aspect: Chrome platedLength: 400Outter

**diameter:** 13Inner diameter: 5End 1: M8/13 - G 1/4"End 2 Tooling compatibility: fixed nozzle

## **Product Description**

Semi-rigid fluid ejection hose with fixed nozzle, length 400mm, outer diameter 13mm, inner diameter 5mm, chrome-plated steel finish. Waterproof along the entire length thanks to the presence of an inner sheath. Reinforcement sleeve on the fixed side; Scre