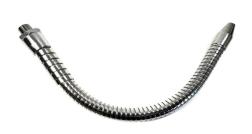

## FLEXIJET® with fixed nozzle J-40-3/8, d male thread 3/8 ", chrome plated, LG 400 mm

## Read More

**SKU:** J-40-3/8-en

Stock: instock

Categories: Flexijet, Flexijet® with fixed nozzle

Tags: Flexijet® with fixed nozzle

Aspect: Chrome platedLength: 400Outter

diameter: 16Inner diameter: 7.8End 1: M1/17 - G

3/8"End 2 Tooling compatibility: fixed nozzle

## **Product Description**

Semi-rigid fluid ejection hose with fixed nozzle, length 400mm, outer diameter 16mm, inner diameter 7.8mm, chrome-plated steel finish. Waterproof along the entire length thanks to the presence of an inner sheath. Reinforcement sleeve on the fixed side; Sc