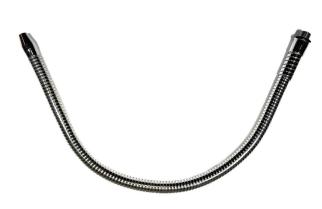

FLEXIJET® with fixed nozzle J-50-1/2, d male thread 1/2 '', chrome plated, LG 500 mm

## **Product Description**

Semi-rigid fluid ejection hose with fixed nozzle, length 500mm, outer diameter 21mm, inner diameter 10.5mm, chrome steel finish. Waterproof along the entire length thanks to the presence of an inner sheath. Screw male tip, diameter 1/2", Thread 15/21.