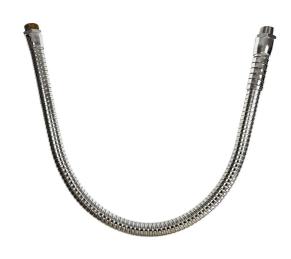

Aspect: Chrome platedLength: 500Outter

diameter: 21Inner diameter: 10.5End 1: M15/21 - G 1/2"End 2 Tooling compatibility: M15/21 - G 1/2"

## **Product Description**

Semi-rigid fluid ejection hose with interchangeable nozzle, length 500mm, outer diameter 21mm, inner diameter 10.5mm, chrome-plated steel finish. Waterproof along the entire length thanks to the presence of an inner sheath. Reinforcement sleeve on the fix