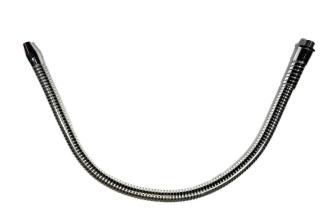

Aspect: Chrome platedLength: 500Outter

diameter: 15Inner diameter: 5End 1: M8/13 - G 1/4"End 2 Tooling compatibility: fixed nozzle

## **Product Description**

Semi-rigid fluid ejection hose with fixed nozzle, length 500mm, outer diameter 15mm, inner diameter 5mm, chrome-plated steel finish. Waterproof along the entire length thanks to the presence of an inner sheath. Reinforcement sleeve on the fixed side; Scre