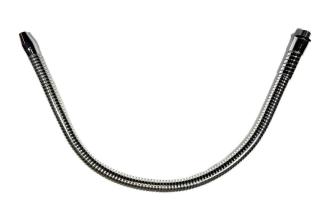

FLEXIJET<sup>®</sup> with fixed nozzle J-50-3/8, d male thread 3/8 '', chrome plated, LG 500 mm

## **Product Description**

Fixed nozzle semi-rigid fluid ejection hose, length 500mm, outer diameter 16mm, inner diameter 7.8mm, chrome-plated steel finish. Waterproof along the entire length thanks to the presence of an inner sheath. Reinforcement sleeve on the fixed side; Screw m