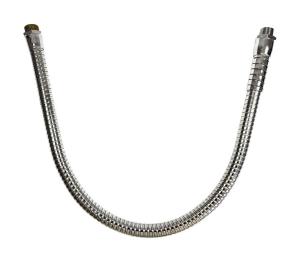

## FLEXIJET® for interchangeable nozzle J-60-1/2 Bi, 1/2 " male threads, chrome plated, LG 600 mm

Read More

**SKU:** J-60-1/2 BI-en

Stock: instock

Categories: Flexijet, Flexijet for interchangeable

nozzle

**Tags:** Flexijet for interchangeable nozzle

Aspect: Chrome platedLength: 600Outter

diameter: 21Inner diameter: 10.5End 1: M15/21 - G 1/2"End 2 Tooling compatibility: M15/21 - G 1/2"

## **Product Description**

Semi-rigid fluid ejection hose with interchangeable nozzle, length 600mm, outer diameter 21mm, inner diameter 10.5mm, chrome-plated steel finish. Waterproof along the entire length thanks to the presence of an inner sheath. Reinforcement sleeve on the fix