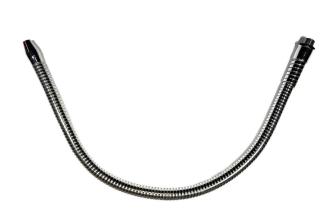

## FLEXIJET® with fixed nozzle J-60-1/4, d male thread 1/4 ", chrome plated, LG 600 mm

Read More

**SKU:** J-60-1/4-en

Stock: instock

**Categories:** Flexijet, Flexijet® with fixed nozzle

Tags: Flexijet® with fixed nozzle

Aspect: Chrome platedLength: 600Outter

diameter: 15Inner diameter: 5End 1: M8/13 - G 1/4"End 2 Tooling compatibility: fixed nozzle

## **Product Description**

Semi-rigid fluid ejection hose with fixed nozzle, length 600mm, outer diameter 15mm, inner diameter 5mm, chrome-plated steel finish. Waterproof along the entire length thanks to the presence of an inner sheath. Reinforcement sleeve on the fixed side; Scre