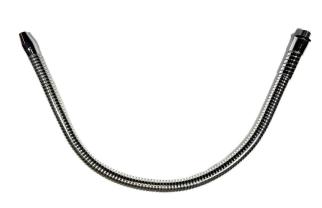

FLEXIJET<sup>®</sup> with fixed nozzle J-60-3/8, d male thread 3/8 '', chrome plated, LG 600 mm

## Read More

SKU: J-60-3/8-en
Stock: instock
Categories: Flexijet, Flexijet® with fixed nozzle
Tags: Flexijet® with fixed nozzle

Aspect: Chrome platedLength: 600Outter diameter: 16Inner diameter: 7.8End 1: M12/17 - G 3/8"End 2 Tooling compatibility: fixed nozzle

## **Product Description**

Semi-rigid fluid ejection hose with fixed nozzle, length 600mm, outer diameter 16mm, inner diameter 7.8mm, chrome-plated steel finish. Waterproof along the entire length thanks to the presence of an inner sheath. Reinforcement sleeve on the fixed side; Sc