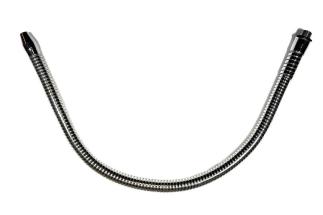

FLEXIJET<sup>®</sup> with fixed nozzle J-80-1/2, d male thread 1/2 '', chrome plated, LG 800 mm

## **Product Description**

Semi-rigid fluid ejection hose with fixed nozzle, length 800mm, outer diameter 21mm, inner diameter 10.5mm, chrome steel finish. Waterproof along the entire length thanks to the presence of an inner sheath. Reinforcement sleeve on the fixed side; Screw ma