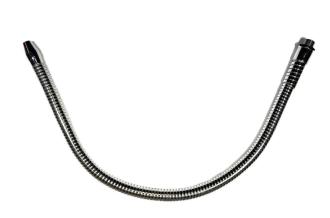

## FLEXIJET® with fixed nozzle J-80-1/4, d male thread 1/4 ", chrome plated, LG 800 mm

Read More

**SKU:** J-80-1/4-en

Stock: instock

**Categories:** Flexijet, Flexijet® with fixed nozzle

Tags: Flexijet® with fixed nozzle

Aspect: Chrome platedLength: 800Outter

diameter: 15Inner diameter: 5End 1: M8/13 - G 1/4"End 2 Tooling compatibility: fixed nozzle

## **Product Description**

Semi-rigid fluid ejection hose with fixed nozzle, length 800mm, outer diameter 15mm, inner diameter 5mm, chrome-plated steel finish. Waterproof along the entire length thanks to the presence of an inner sheath. Reinforcement sleeve on the fixed side; Scre