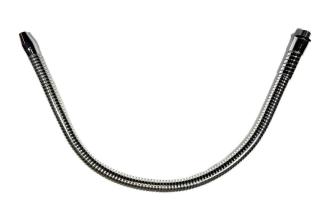

FLEXIJET<sup>®</sup> with fixed nozzle J-80-3/8, d male thread 3/8 '', chrome plated, LG 800 mm

## **Product Description**

Fixed nozzle semi-rigid fluid ejection hose, length 800mm, outer diameter 16mm, inner diameter 7.8mm, chrome-plated steel finish. Waterproof along the entire length thanks to the presence of an inner sheath. Reinforcement sleeve on the fixed side; Screw m